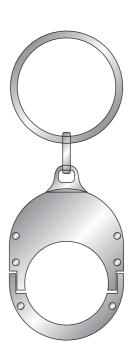

# **Approval Proof**

Trolley Coin - £1 size (25mm diameter x 2.8mm thick)

### **Product Colour**

Nickel

12 Sided £1 Coin Enamelled Oval Wishbone Trolley Coin Branding Method: Enamelled