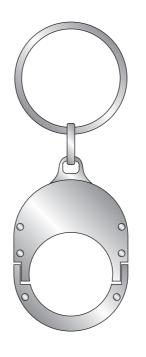

# **Approval Proof**

Trolley Coin - £1 size (25mm diameter x 2.8mm thick)

### **Product Colour**

Nickel

12 Sided £1 Coin Enamelled Oval Wishbone Trolley Coin Branding Method: Enamelled